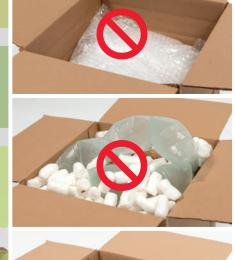

## Ideal for both fragile and non-fragile items:

Glassware & Ceramics • Decorations • Cosmetics • Artwork & Frames • Auto Parts • Electronics

# Acts as a cushion and filler in one.

Scan To Watch

Scotch<sup>®</sup> Cushion Lock<sup>®</sup> Protective Wrap expands to 60x its original volume, filling the box with less material.