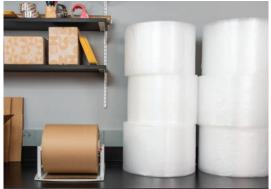

### Takes up to 85% less storage space

than traditional plastic cushion wrap.

### **The Sustainable Choice**

Made with 100% recycled paper & curbside recyclable, the Scotch<sup>™</sup> Cushion Lock<sup>™</sup> Protective Wrap eliminates the need for additional void fill material.