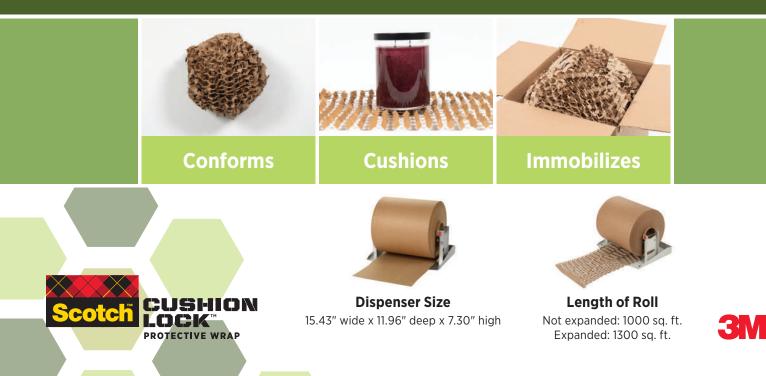

### Takes up to 85% less storage space

than traditional plastic cushion wrap.

# Acts as a cushion and filler in one.

Scan To Watch

Scotch<sup>®</sup> Cushion Lock<sup>®</sup> Protective Wrap expands to 60x its original volume, filling the box with less material.

#### Advanced Self-Locking Technology

allows the pattern to interlock upon itself, securing your package without the need for tape.