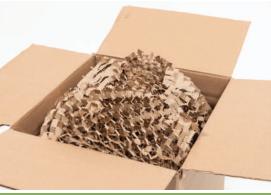

#### Advanced Self-Locking Technology

allows the pattern to interlock upon itself, securing your package without the need for tape.

### **The Sustainable Choice**

Made with 100% recycled paper & curbside recyclable, the Scotch<sup>™</sup> Cushion Lock<sup>™</sup> Protective Wrap eliminates the need for additional void fill material.