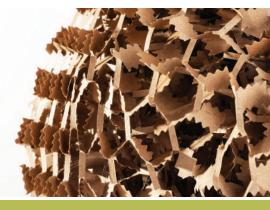

# Acts as a cushion and filler in one.

Scan To Watch

Scotch<sup>®</sup> Cushion Lock<sup>®</sup> Protective Wrap expands to 60x its original volume, filling the box with less material.

#### Advanced Self-Locking Technology

allows the pattern to interlock upon itself, securing your package without the need for tape.