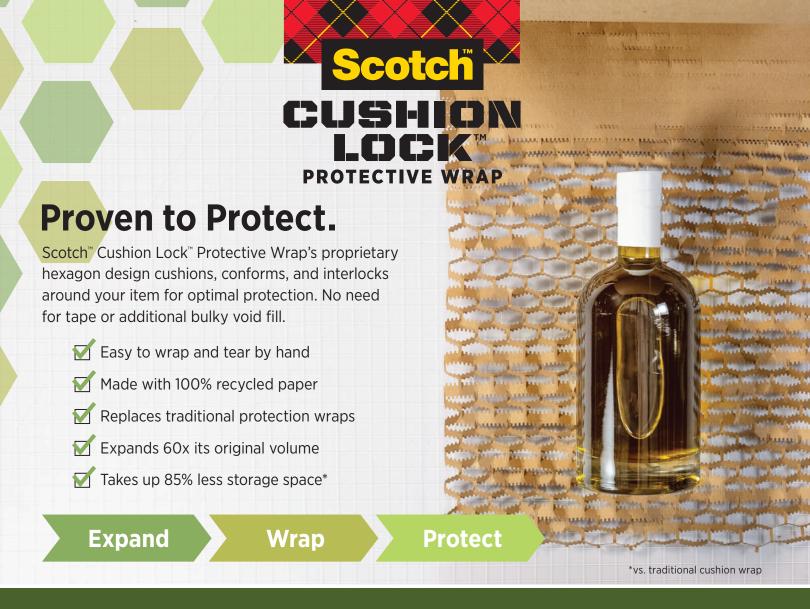

# Acts as a cushion and filler in one.

Scan To Watch

Scotch<sup>®</sup> Cushion Lock<sup>®</sup> Protective Wrap expands to 60x its original volume, filling the box with less material.

#### Advanced Self-Locking Technology

allows the pattern to interlock upon itself, securing your package without the need for tape.

### **The Sustainable Choice**

Made with 100% recycled paper & curbside recyclable, the Scotch<sup>™</sup> Cushion Lock<sup>™</sup> Protective Wrap eliminates the need for additional void fill material.