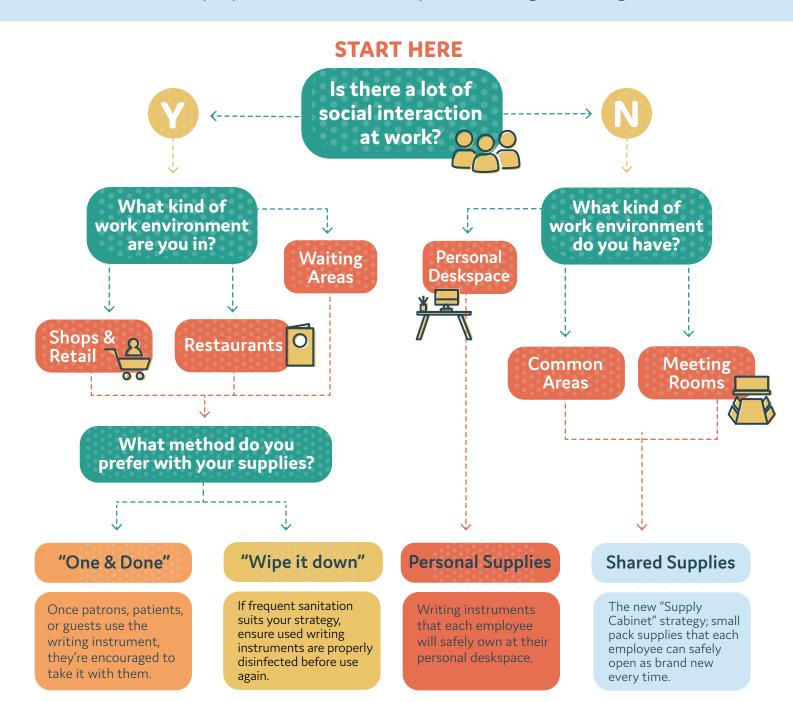

# **Need Back to Work Supplies?**

# Let us guide you!

Return to work prepared and confidently with the right writing instruments



# What writing instruments do I need?



#### "One & Done"

| Item No.   | Description                       | Color | Qty.  |
|------------|-----------------------------------|-------|-------|
| PAP2013311 | Paper Mate InkJoy 50 ST 1.0mm     | Black | 6o/PK |
| PAP2014534 | Paper Mate InkJoy 50 ST 1.0mm     | Blue  | 60/PK |
| PAP2083770 | Paper Mate InkJoy 100 RT 1.0mm    | Black | 36/PK |
| PAP2095473 | Paper Mate Profile Gel 0.7mm      | Black | 36/PK |
| SAN1884739 | Sharpie Fine Tip Black Value Pack | Black | 36/PK |



## "Wipe it down"

| Item No.   | Description                           | Color | Qty.  |
|------------|---------------------------------------|-------|-------|
| SAN32701   | Sharpie Fine Marker Retractable Black | Black | DZ    |
| PAP1921067 | Paper Mate Profile